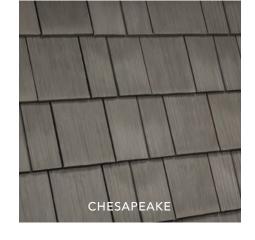

# Introducing DAVINCI SELECT SHAKE

DaVinci Select Shake molds are created from authentic cedar shake, giving your home the beauty of real cedar without the ongoing maintenance and upkeep. With our wide range of profiles, there's nothing holding you back from your dream home.

### DAVINCI JUST MADE A GREAT THING greater

With the DaVinci reputation of durability and effortless upkeep, our Select Shake tiles imitate authentic cedar shake better than any product on the market. DaVinci Select Shake molds are taken from real wood profiles, making them perfect for projects where a traditional cedar look is desired. DaVinci doesn't stop at beauty—the product design of our Select Shake allows for faster installation and will withstand whatever Mother Nature brings to the exterior of your home. When you're looking for the beauty of real cedar shake with the lasting elegance of DaVinci, our Select Shake has your home covered.

#### THE ONLY LIMIT IS YOUR

imagination

Nobody offers more options for your home than DaVinci. Whether you're looking for a single color or one of our expertly-crafted color blends, DaVinci Select Shake will bring your aesthetic vision to life. Our shake tiles come in 8" and 10" widths. The 10" pieces have a simulated keyway to give the look of 4" and 6" shake to create a multi-width appearance. With DaVinci, you can make your dream home a reality.