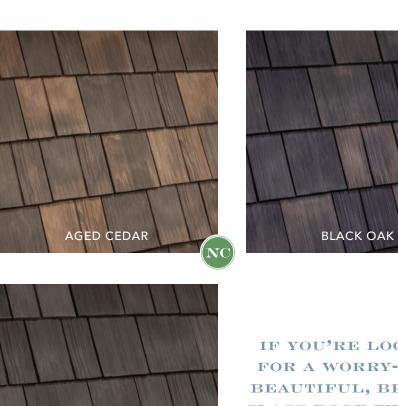

#### THE ONLY LIMIT IS YOUR

imagination

Nobody offers more options for your home than DaVinci. Whether you're looking for a single color or one of our expertly-crafted color blends, DaVinci Select Shake will bring your aesthetic vision to life. Our shake tiles come in 8" and 10" widths. The 10" pieces have a simulated keyway to give the look of 4" and 6" shake to create a multi-width appearance. With DaVinci, you can make your dream home a reality.