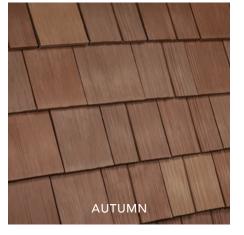

# Introducing DAVINCI SELECT SHAKE

DaVinci Select Shake molds are created from authentic cedar shake, giving your home the beauty of real cedar without the ongoing maintenance and upkeep. With our wide range of profiles, there's nothing holding you back from your dream home.

### DAVINCI JUST MADE A GREAT THING greater

With the DaVinci reputation of durability and effortless upkeep, our Select Shake tiles imitate authentic cedar shake better than any product on the market. DaVinci Select Shake molds are taken from real wood profiles, making them perfect for projects where a traditional cedar look is desired. DaVinci doesn't stop at beauty—the product design of our Select Shake allows for faster installation and will withstand whatever Mother Nature brings to the exterior of your home. When you're looking for the beauty of real cedar shake with the lasting elegance of DaVinci, our Select Shake has your home covered.

#### THE ONLY LIMIT IS YOUR

imagination

Nobody offers more options for your home than DaVinci. Whether you're looking for a single color or one of our expertly-crafted color blends, DaVinci Select Shake will bring your aesthetic vision to life. Our shake tiles come in 8" and 10" widths. The 10" pieces have a simulated keyway to give the look of 4" and 6" shake to create a multi-width appearance. With DaVinci, you can make your dream home a reality.