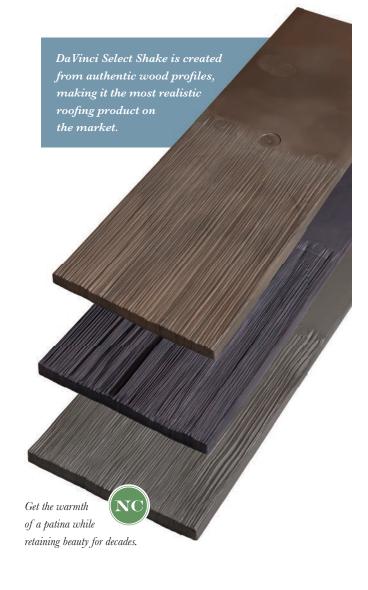

# Introducing DAVINCI SELECT SHAKE

DaVinci Select Shake molds are created from authentic cedar shake, giving your home the beauty of real cedar without the ongoing maintenance and upkeep. With our wide range of profiles, there's nothing holding you back from your dream home.

### DAVINCI JUST MADE A GREAT THING greater

With the DaVinci reputation of durability and effortless upkeep, our Select Shake tiles imitate authentic cedar shake better than any product on the market. DaVinci Select Shake molds are taken from real wood profiles, making them perfect for projects where a traditional cedar look is desired. DaVinci doesn't stop at beauty—the product design of our Select Shake allows for faster installation and will withstand whatever Mother Nature brings to the exterior of your home. When you're looking for the beauty of real cedar shake with the lasting elegance of DaVinci, our Select Shake has your home covered.