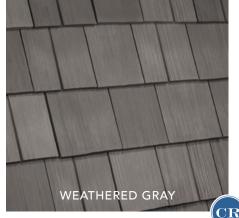

# Introducing DAVINCI SELECT SHAKE

DaVinci Select Shake molds are created from authentic cedar shake, giving your home the beauty of real cedar without the ongoing maintenance and upkeep. With our wide range of profiles, there's nothing holding you back from your dream home.

### DAVINCI JUST MADE A GREAT THING greater

With the DaVinci reputation of durability and effortless upkeep, our Select Shake tiles imitate authentic cedar shake better than any product on the market. DaVinci Select Shake molds are taken from real wood profiles, making them perfect for projects where a traditional cedar look is desired. DaVinci doesn't stop at beauty—the product design of our Select Shake allows for faster installation and will withstand whatever Mother Nature brings to the exterior of your home. When you're looking for the beauty of real cedar shake with the lasting elegance of DaVinci, our Select Shake has your home covered.

#### THE ONLY LIMIT IS YOUR

imagination

Nobody offers more options for your home than DaVinci. Whether you're looking for a single color or one of our expertly-crafted color blends, DaVinci Select Shake will bring your aesthetic vision to life. Our shake tiles come in 8" and 10" widths. The 10" pieces have a simulated keyway to give the look of 4" and 6" shake to create a multi-width appearance. With DaVinci, you can make your dream home a reality.