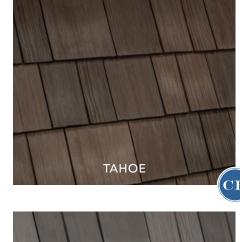

# Introducing DAVINCI SELECT SHAKE

DaVinci Select Shake molds are created from authentic cedar shake, giving your home the beauty of real cedar without the ongoing maintenance and upkeep. With our wide range of profiles, there's nothing holding you back from your dream home.

### DAVINCI JUST MADE A GREAT THING greater

With the DaVinci reputation of durability and effortless upkeep, our Select Shake tiles imitate authentic cedar shake better than any product on the market. DaVinci Select Shake molds are taken from real wood profiles, making them perfect for projects where a traditional cedar look is desired. DaVinci doesn't stop at beauty—the product design of our Select Shake allows for faster installation and will withstand whatever Mother Nature brings to the exterior of your home. When you're looking for the beauty of real cedar shake with the lasting elegance of DaVinci, our Select Shake has your home covered.

#### THE ONLY LIMIT IS YOUR

imagination

Nobody offers more options for your home than DaVinci. Whether you're looking for a single color or one of our expertly-crafted color blends, DaVinci Select Shake will bring your aesthetic vision to life. Our shake tiles come in 8" and 10" widths. The 10" pieces have a simulated keyway to give the look of 4" and 6" shake to create a multi-width appearance. With DaVinci, you can make your dream home a reality.