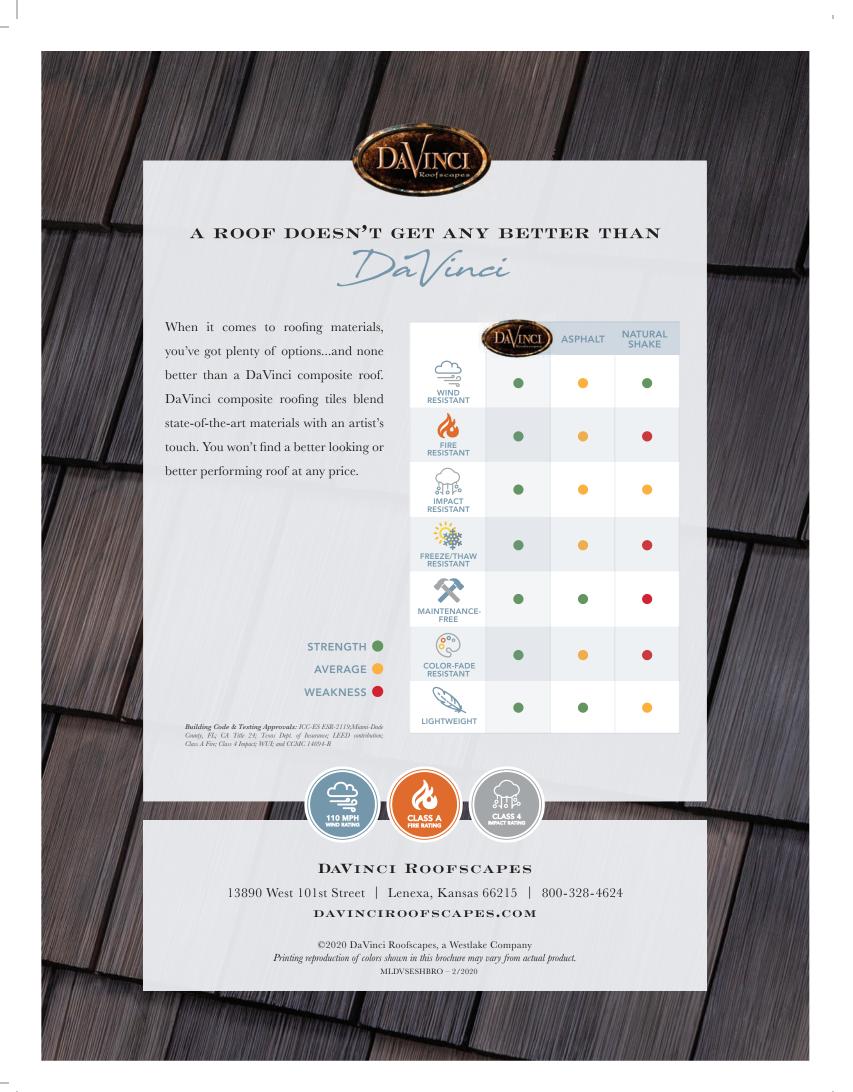

### DAVINCI JUST MADE A GREAT THING greater

With the DaVinci reputation of durability and effortless upkeep, our Select Shake tiles imitate authentic cedar shake better than any product on the market. DaVinci Select Shake molds are taken from real wood profiles, making them perfect for projects where a traditional cedar look is desired. DaVinci doesn't stop at beauty—the product design of our Select Shake allows for faster installation and will withstand whatever Mother Nature brings to the exterior of your home. When you're looking for the beauty of real cedar shake with the lasting elegance of DaVinci, our Select Shake has your home covered.