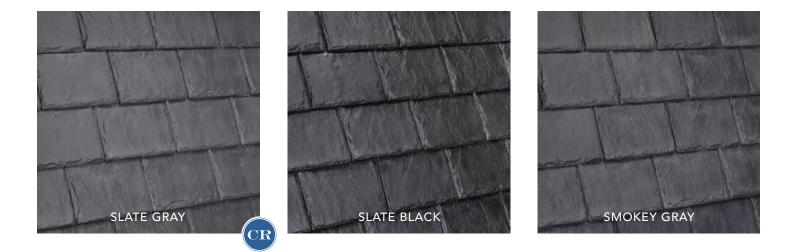

12"

Modeled after actual slate,

ensure a look that lasts.

Province Slate tiles have a natural, non-repeating beauty. Each tile is made using virgin resins fortified

with proprietary UV stabilizers to

We've gone back to the past to ensure a beautiful future for your home.

Province Slate tiles add the classic look of authentic slate to any residence. Just as important, low maintenance makes life easier for homeowners and fade-resistant color stability assures long-lasting beauty.