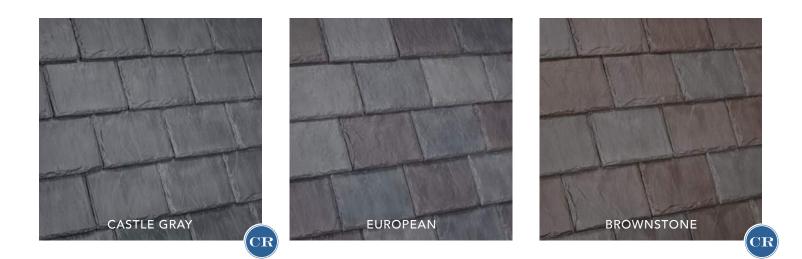

12"

Modeled after actual slate,

ensure a look that lasts.

Province Slate tiles have a natural, non-repeating beauty. Each tile is made using virgin resins fortified

with proprietary UV stabilizers to

We've gone back to the past to ensure a beautiful future for your home.

Province Slate tiles add the classic look of authentic slate to any residence. Just as important, low maintenance makes life easier for homeowners and fade-resistant color stability assures long-lasting beauty.