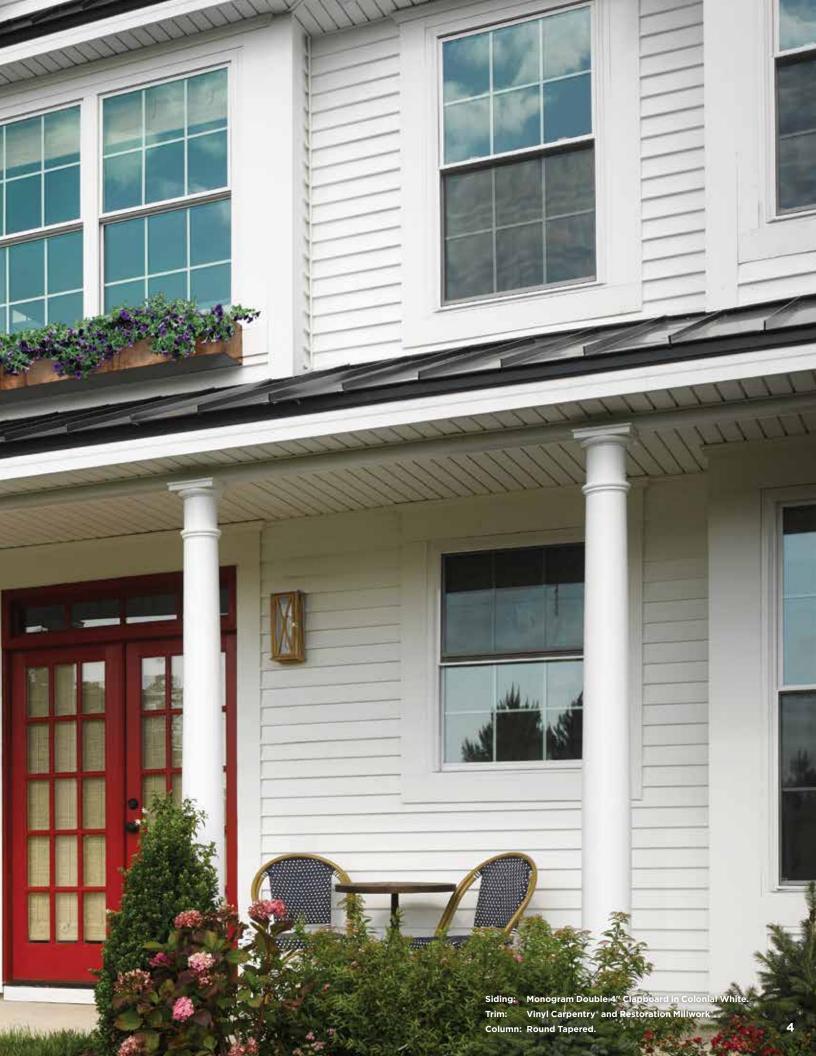

Siding: Monogram Double 4" Clapboard in Natural Clay.Trim:Vinyl Carpentry\* and Restoration Millwork\*.Roof:Landmark\* Series in Georgetown Gray.