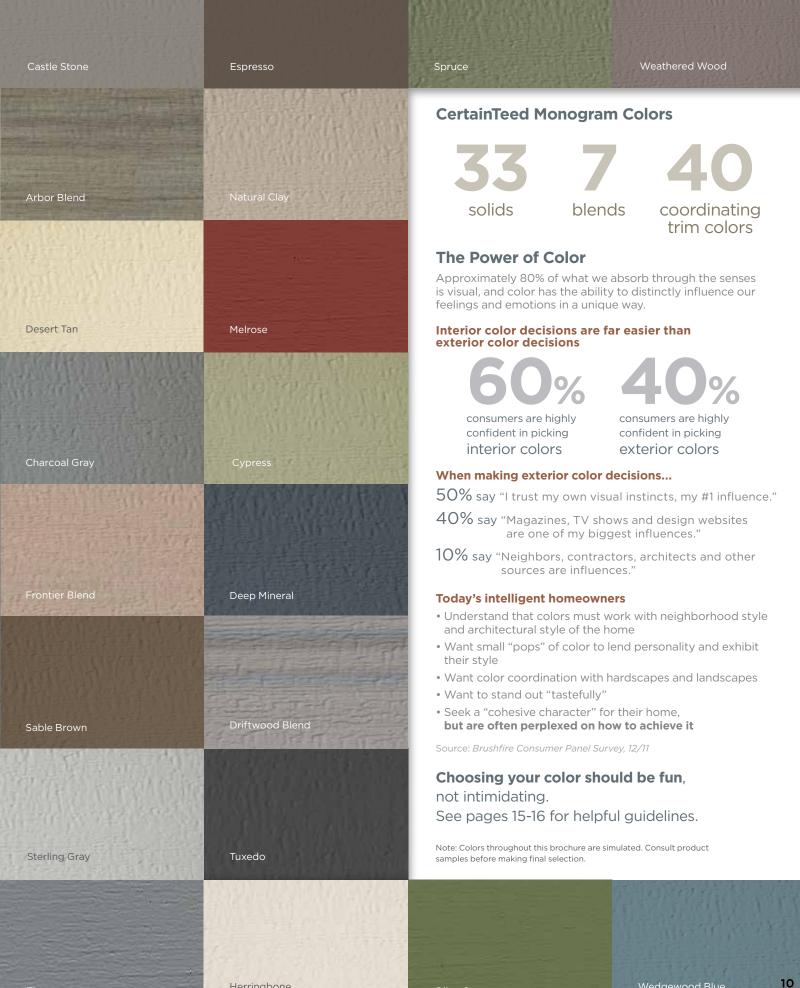

### 40 Long-Lasting Colors

PermaCOLOR<sup>™</sup> System assures color performance, resistance and durability. Utilizing the newest technology and state-of-the-art formulations, CertainTeed backs their vinyl siding with PermaCOLOR Lifetime Fade Protection.

### 7 Blends

In addition to 33 solid colors, Monogram siding has a great selection of 7 blend colors, with the look of semi-transparent wood stains.