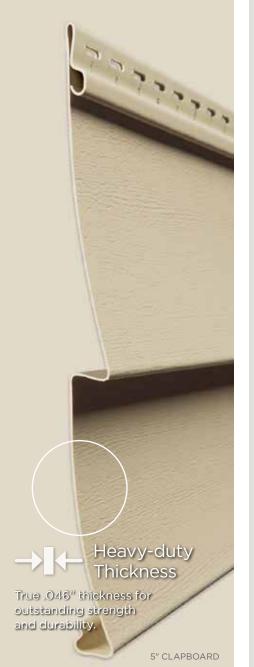

> > 4" CLAPBOARD

Deep Panel Projection

A 3/4" panel projection for excellent rigidity and straighter-on-thewall performance. Also, enhanced shadow lines for better aesthetics.

5" DUTCHLAP