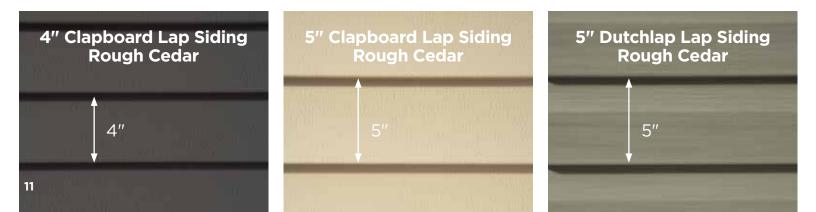

## **3 Styles.** Many great features.

Monogram consists of traditional styles with European roots: Clapboard and Dutchlap. The Clapboard style is the most traditional and found in all parts of the United States. The Dutchlap style provides strong shadow lines and is highly popular in the Mid-Atlantic region.

### ...for color availability.

| <b>4″ Clapboard</b><br>Lap Siding                                                         | •             | -                                                                                                                                                                                                                                                                                                                                                                                                                                                                                                                                                                                                                                                                                                                                                                                                                                                                                                                                                                                                                                                                                                                                                                                                                                                                                                                                                                                                                                                                                                                                                                                                                                                                                                                                                                                                                                                                                                                                                                                                                                                                                                                              | •                |                                          | •                 | 11 - 11 A     | •              | •           | •        | •           | •       | •      | •         | •            | •        | •       | •            | •       | •              |
|-------------------------------------------------------------------------------------------|---------------|--------------------------------------------------------------------------------------------------------------------------------------------------------------------------------------------------------------------------------------------------------------------------------------------------------------------------------------------------------------------------------------------------------------------------------------------------------------------------------------------------------------------------------------------------------------------------------------------------------------------------------------------------------------------------------------------------------------------------------------------------------------------------------------------------------------------------------------------------------------------------------------------------------------------------------------------------------------------------------------------------------------------------------------------------------------------------------------------------------------------------------------------------------------------------------------------------------------------------------------------------------------------------------------------------------------------------------------------------------------------------------------------------------------------------------------------------------------------------------------------------------------------------------------------------------------------------------------------------------------------------------------------------------------------------------------------------------------------------------------------------------------------------------------------------------------------------------------------------------------------------------------------------------------------------------------------------------------------------------------------------------------------------------------------------------------------------------------------------------------------------------|------------------|------------------------------------------|-------------------|---------------|----------------|-------------|----------|-------------|---------|--------|-----------|--------------|----------|---------|--------------|---------|----------------|
| <b>5″ Clapboard</b><br>Lap Siding                                                         |               | State of the second sec |                  | Anti-Anti-Anti-Anti-Anti-Anti-Anti-Anti- |                   |               | Summer of      | •           | •        | •           | •       | •      | •         | •            | •        | •       | •            | •       | •              |
| <b>5″ Dutchlap</b><br>Lap Siding                                                          | •             |                                                                                                                                                                                                                                                                                                                                                                                                                                                                                                                                                                                                                                                                                                                                                                                                                                                                                                                                                                                                                                                                                                                                                                                                                                                                                                                                                                                                                                                                                                                                                                                                                                                                                                                                                                                                                                                                                                                                                                                                                                                                                                                                | •                |                                          |                   | •             |                | •           | •        | •           | •       | •      | •         | •            | •        | •       | •            | •       | •              |
| <b>4″ Clapboard</b><br>Extended Length<br>Lap Siding                                      |               |                                                                                                                                                                                                                                                                                                                                                                                                                                                                                                                                                                                                                                                                                                                                                                                                                                                                                                                                                                                                                                                                                                                                                                                                                                                                                                                                                                                                                                                                                                                                                                                                                                                                                                                                                                                                                                                                                                                                                                                                                                                                                                                                |                  |                                          |                   |               |                | •           | •        |             |         | •      | •         | •            |          |         |              |         | •              |
| <b>5" Dutchlap</b><br>Extended Length<br>Lap Siding<br>**Premium Colors<br>*Deluxe Colors | Arbor Blend** | Weathered Blend**                                                                                                                                                                                                                                                                                                                                                                                                                                                                                                                                                                                                                                                                                                                                                                                                                                                                                                                                                                                                                                                                                                                                                                                                                                                                                                                                                                                                                                                                                                                                                                                                                                                                                                                                                                                                                                                                                                                                                                                                                                                                                                              | Frontier Blend** | Natural Blend**                          | Driftwood Blend** | Cedar Blend** | Rustic Blend** | Brownstone* | Melrose* | Autumn Red* | Tuxedo* | Slate* | Espresso* | Sable Brown* | Sparrow* | Spruce* | Olive Grove* | Forest* | Midnight Blue* |