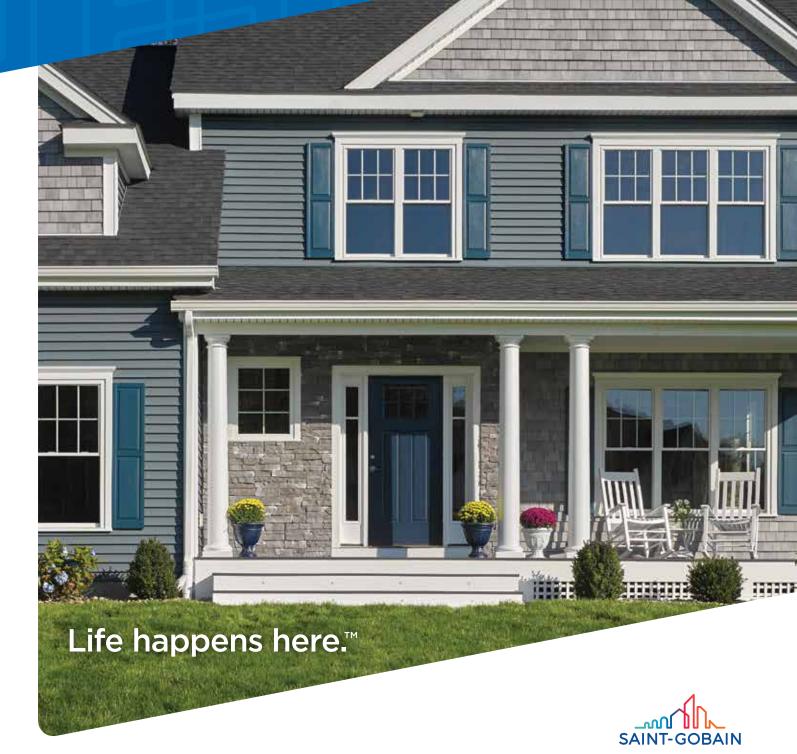

-++

On Cover: Siding: Roof:

Trim:

Monogram Double 4" Clapboard in flagstone with Cedar Impressions Individual 5" Sawmill Shingles in Driftwood Blend. Landmark in Charcoal Black. Vinyl Carpentry".

- Columns: Tapered Round.
- 1