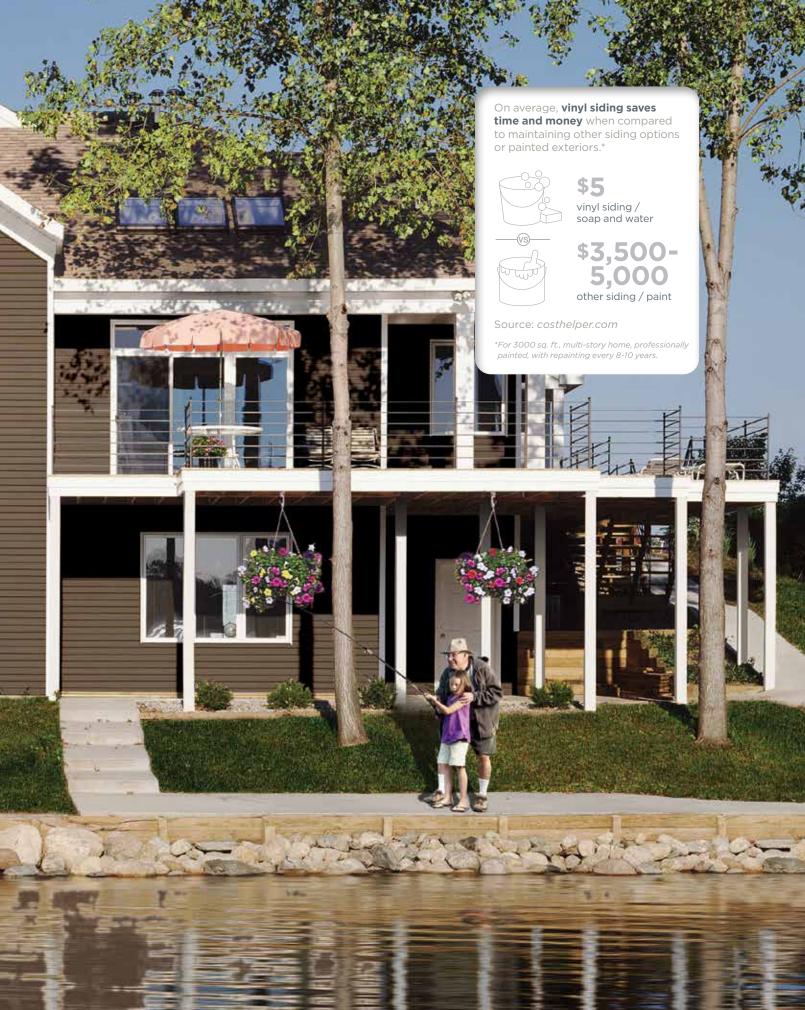

> Installing vinyl siding is a smart investment, with **one of the highest returns** of any major home remodeling project when it's time to sell.

### 94.7% Return on investment

#### for vinyl siding

Source: *Remodeling* magazine 2023 Cost vs. Value Report

Curb appeal is an **important consideration** for home buyers when it comes to home exteriors.

Good curb appeal can add 14% to the value of your home