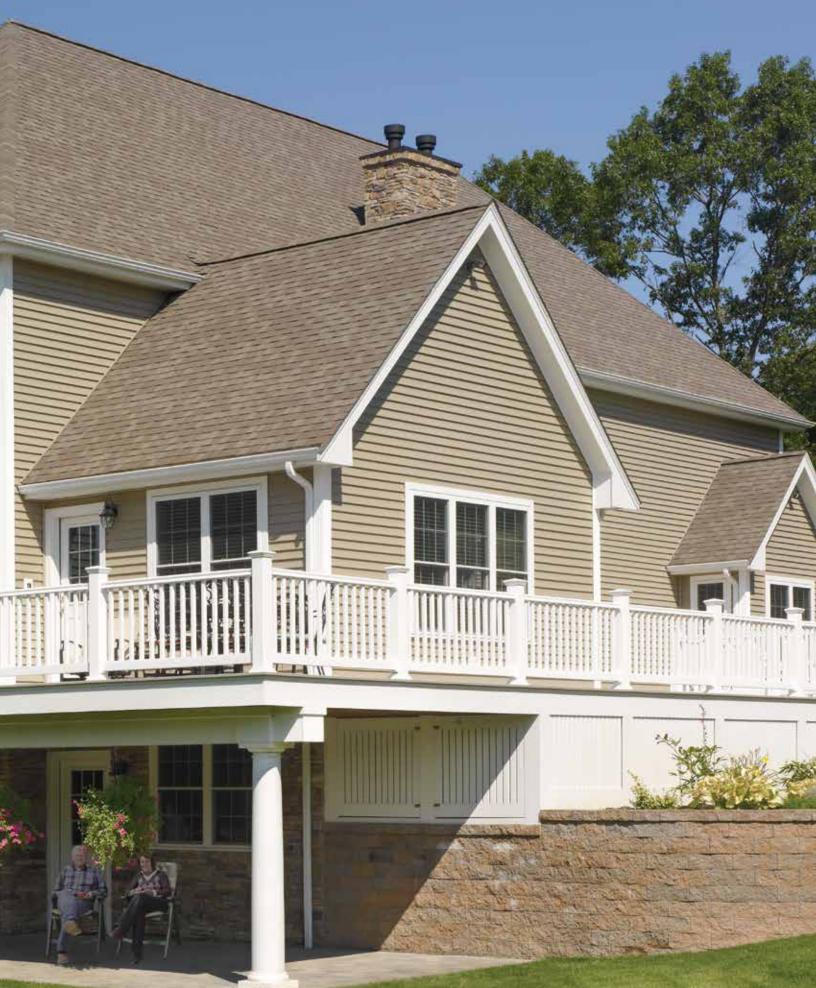

Siding: Monogram Double 4" Clapboard in Natural Clay.Trim:Vinyl Carpentry\* and Restoration Millwork\*.Roof:Landmark\* Series in Georgetown Gray.