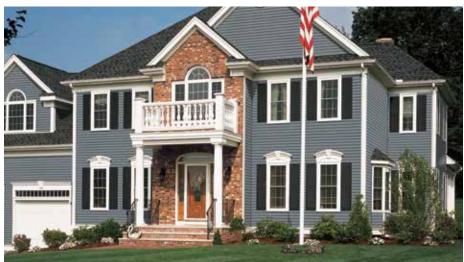

-++

On Cover: Siding: Roof:

Trim:

Monogram Double 4" Clapboard in flagstone with Cedar Impressions Individual 5" Sawmill Shingles in Driftwood Blend. Landmark in Charcoal Black. Vinyl Carpentry".

- Columns: Tapered Round.
- 1