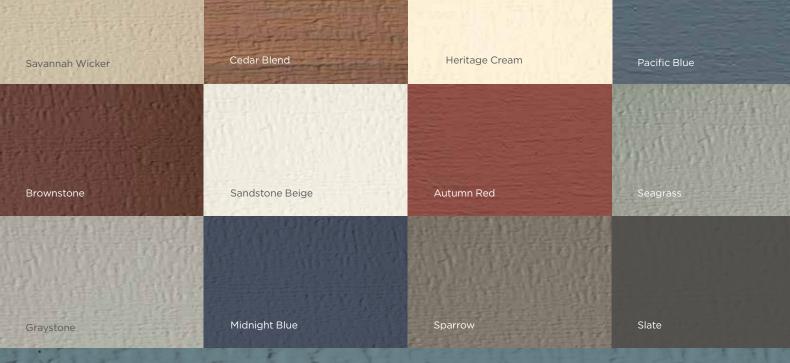

## 40 Colors.

With CertainTeed's color leadership, Monogram has the widest color spectrum in the vinyl siding industry. Choose from subtle tones, deep shades or rich blends, all of them with the highest color fade protection available anywhere. Color it your way. If you need help, check out page 15 for color tools to guide your decision making.

### 40 Long-Lasting Colors

PermaCOLOR<sup>™</sup> System assures color performance, resistance and durability. Utilizing the newest technology and state-of-the-art formulations, CertainTeed backs their vinyl siding with PermaCOLOR Lifetime Fade Protection.