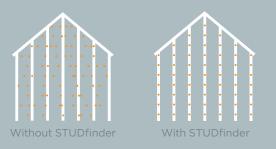

### ...for safety.

STUDfinder<sup>™</sup> is an installation system with letters on the Monogram panel nail hem to ensure proper nailing to wood studs, to protect you from unwanted dangers such as damaged pipes or wires, or exposed nails.